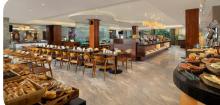

### Open daily from 6.30am to 10.30am.

Open daily for breakfast, lunch & dinner from 6am - 10pm, located pool side. Serving breakfast buffet, a'la carte & theme buffet dinners .

• A child aged 6 and under eats free from the buffet when accompanied by a full paying adult. Kids (7 – 12 years old) will pay 50% from the buffet price.