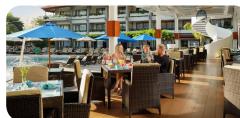

### Open daily from 6.30am to 10.30am.

Open daily for breakfast, lunch & dinner from 6am - 10pm, located pool side. Serving breakfast buffet, a'la carte & theme buffet dinners .

• A child aged 6 and under eats free from the buffet when accompanied by a full paying adult. Kids (7 – 12 years old) will pay 50% from the buffet price.