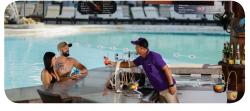

# Sunken Bar

- Swim Up pool bar, open daily from 10am 9.30pm.
- Daily Happy Hour 12pm-1pm & 5pm-6pm.