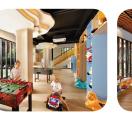

# Kupu Kupu Kids Club

- Open daily from 9am-6pm.
- Free for children from 4-16 years old.
- Fully supervised & full day program of activities daily.
- Kids Movie Night every Tuesday & Saturday 6pm-9pm.